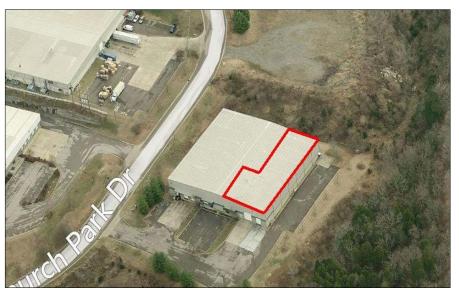

## FOR LEASE

±11,191 SF Available

Located off I-24 in the Brick Church Business Park in North Nashville

568 Brick Church Park Dr. | Nashville, TN 37207

## FOR LEASE

±11,191 SF

568 Brick Church Park Drive | Nashville, Davidson County, TN 37207