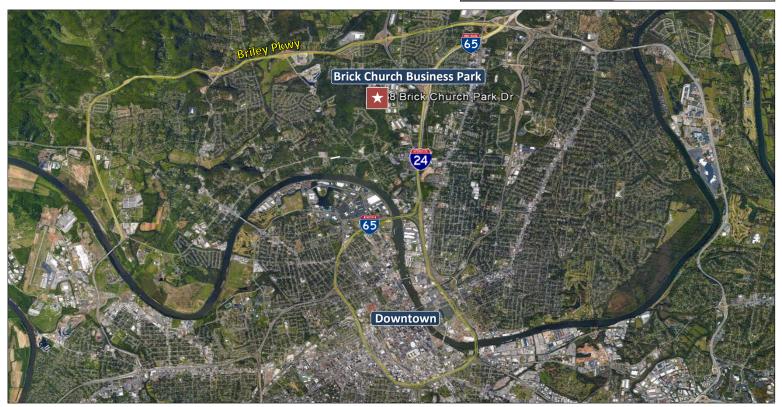

## FOR LEASE

±11,191 SF Available

Located off I-24 in the Brick Church Business Park in North Nashville

568 Brick Church Park Dr. | Nashville, TN 37207

## **HIGHLIGHTS**:

±11,191 SF

±1,765 SF Office

Lease Rate: \$7.25/ SF NNN

Expected availability: 11/15/2017

Zoned IWD

Located off I-24 in the Brick Church Business Park in North Nashville

## FOR LEASE

±11,191 SF

568 Brick Church Park Drive | Nashville, Davidson County, TN 37207