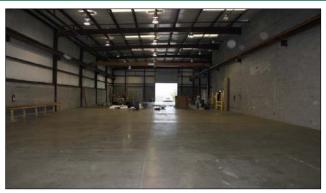

## Specifications

- Clear Height: ±23' ±25'
- 1 (9' x 10') Dock Door
- 1 (14' x 14') Drive-in Door
- Wet Sprinkler
- Wall-Mounted Exhaust Fan & Louver
- 5 Ton Capacity Crane
- Metal Halide Lighting
- Skylights
- M/W Warehouse Restrooms
- Built in 1998
- 400 Amp, 3-Phase Electrical Service
- Block and Metal Construction
- Map 60; Parcel 92
- 2017 Estimated Operating Expenses: \$0.90/ SF